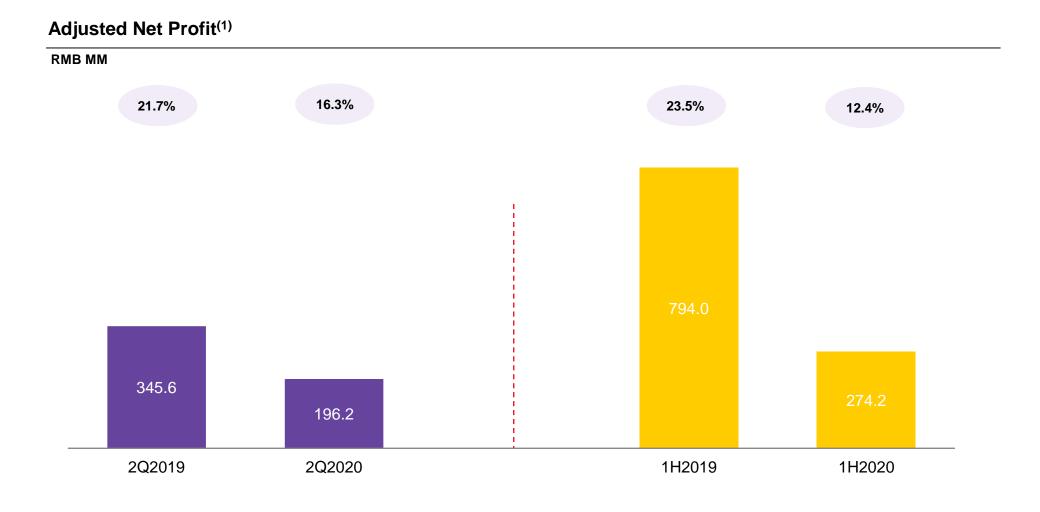

### 1H2020 Review

#### Notes

1. Calculated as operating profit adding back share-based compensation, amortization of intangible assets, depreciation of property, plant, and equipment, and right-of-use assets

2. Calculated as profit for the period adding back share-based compensation, amortization of intangible assets from acquisitions