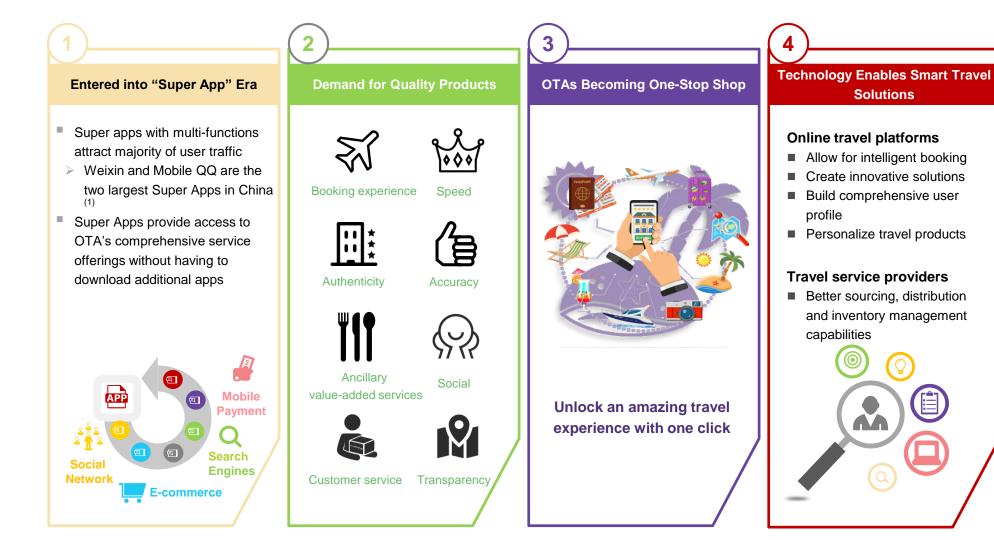

intain Industry-leading Profitability under COVID-19



Adjusted Net Margin

Notes





# Our Mission is to Make Travel Easier and More Joyful

## Initiatives to Fight Coronavirus Outbreak







### **Corporate Milestones**



Notes

1. According to the Aladdin Index

2. At the Aladdin Annual Conference

### Corporate Structure<sup>(1)</sup>



#### Notes

2. Huafan Runhe is 20% owned by each of the Tongcheng Network Founders

<sup>1.</sup> This is a simplified structure and for illustrative purpose only. The diagram illustrates the corporate structure as of June 30, 2020 base on information from Hong Kong Share Registrar

<sup>3.</sup> City Legend International Limited is wholly-owned by Overseas Chinese Town (Asia) Holdings Limited

## Online Travel Market in China is Rapidly Evolving