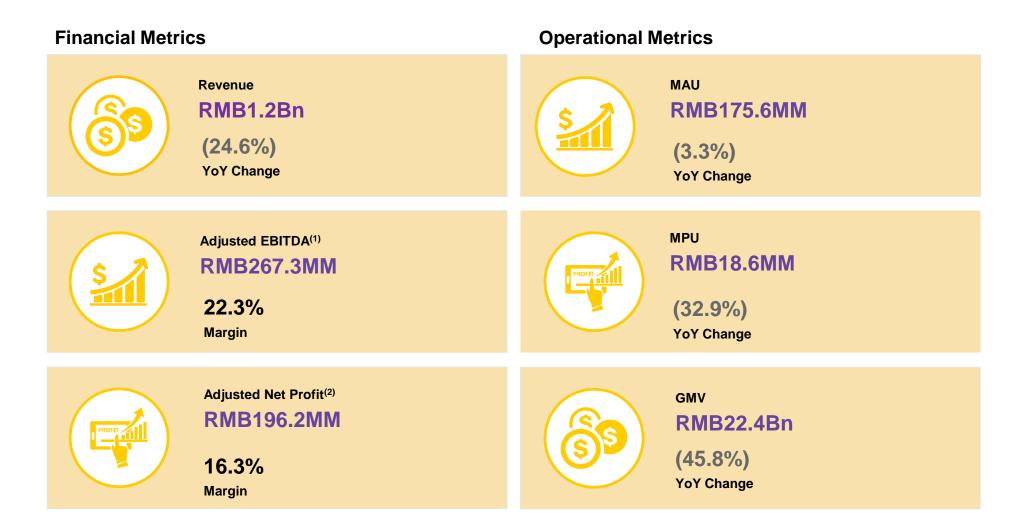

#### Notes

1. Calculated as operating profit adding back share-based compensation, amortization of intangible assets, depreciation of property, plant, and equipment, and right-of-use assets

2. Calculated as profit for the period adding back share-based compensation, amortization of intangible assets from acquisitions