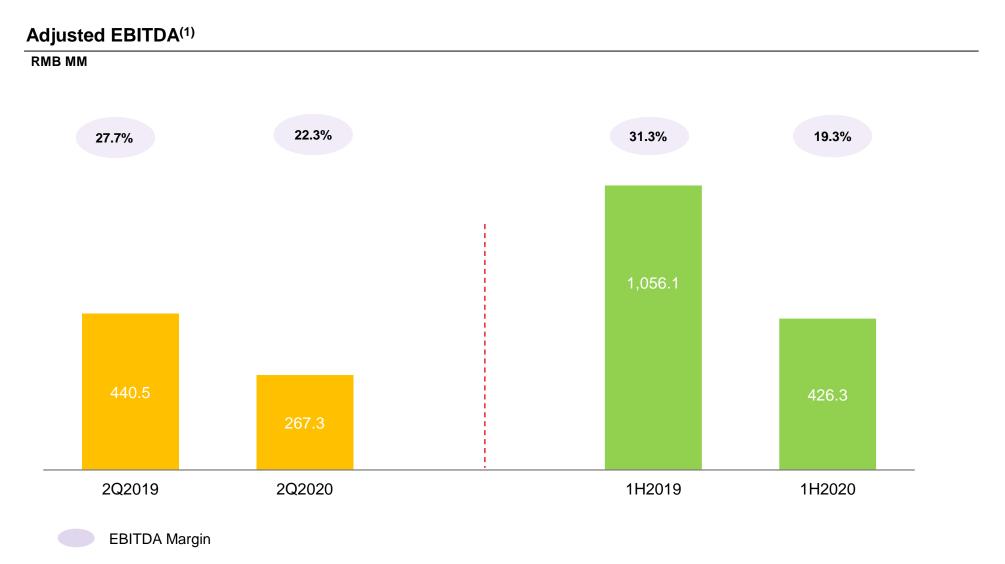

## Maintain Industry-leading Profitability under COVID-19

<sup>1.</sup> Calculated as operating profit adding back share-based compensation, amortization of intangible assets, depreciation of property, plant, and equipment, and right-of-use assets

## Maintain Industry-leading Profitability under COVID-19

Adjusted Net Margin

Notes