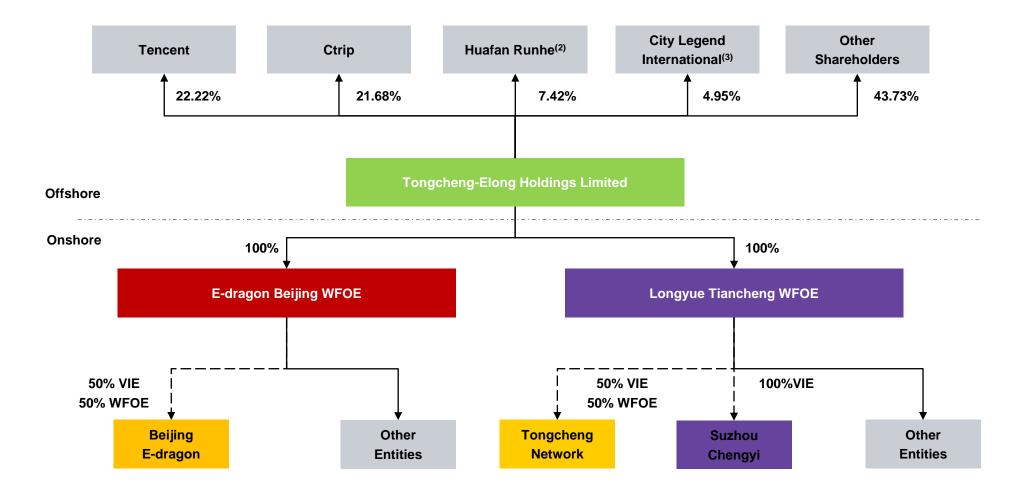

### Corporate Structure<sup>(1)</sup>

#### Notes

2. Huafan Runhe is 20% owned by each of the Tongcheng Network Founders

<sup>1.</sup> This is a simplified structure and for illustrative purpose only. The diagram illustrates the corporate structure as of June 30, 2020 base on information from Hong Kong Share Registrar

<sup>3.</sup> City Legend International Limited is wholly-owned by Overseas Chinese Town (Asia) Holdings Limited