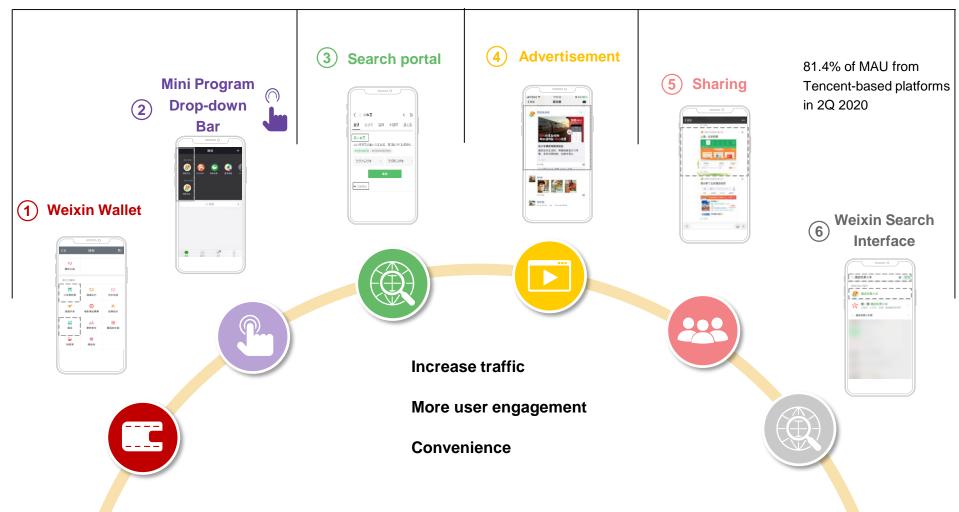

### We Direct Users to Our Mini Program Based Platform from Various Channels on Weixin