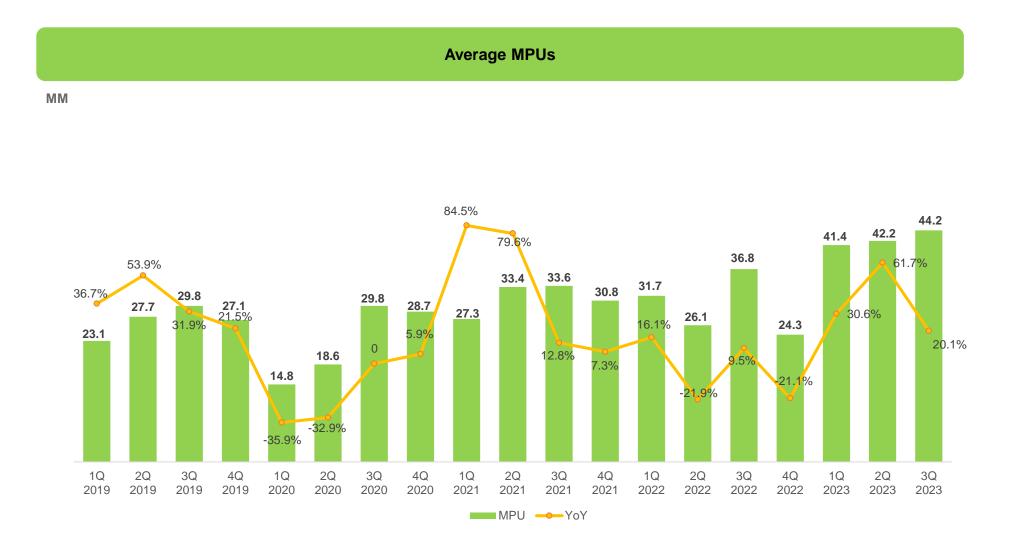

## 3Q2023 Review

| Revenue<br>RMB 3.3Bn<br>Record high            | 61.1%<br>YoY Growth<br>60.0%<br>vs 2019 | APU <sup>(3)</sup><br>224.7MM<br>Record high | <b>12.1%</b><br>YoY Growth                            |
|------------------------------------------------|-----------------------------------------|----------------------------------------------|-------------------------------------------------------|
| Adjusted EBITDA<br>RMB 870.01<br>Record high   | 20.4%                                   | MPUs<br>44.2MM<br>Record high                | 20.1%<br>YoY Growth<br>48.3%<br>vs 2019               |
| Adjusted Net Prof<br>RMB 620.61<br>Record high | 10.0%                                   | GMV<br>RMB 71.1Bn<br>Record high             | <b>75.1%</b><br>YoY Growth<br><b>49.3%</b><br>vs 2019 |