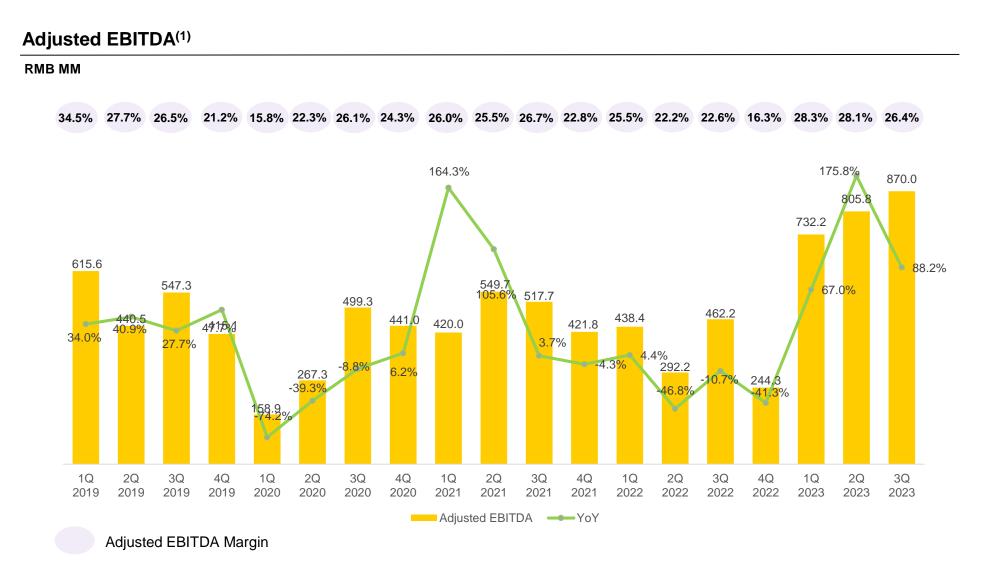

## 3Q2023 Review

| Revenue<br>RMB 3.3Bn<br>Record high            | 61.1%<br>YoY Growth<br>60.0%<br>vs 2019 | APU <sup>(3)</sup><br>224.7MM<br>Record high | <b>12.1%</b><br>YoY Growth                            |
|------------------------------------------------|-----------------------------------------|----------------------------------------------|-------------------------------------------------------|
| Adjusted EBITDA<br>RMB 870.01<br>Record high   | 20.4%                                   | MPUs<br>44.2MM<br>Record high                | 20.1%<br>YoY Growth<br>48.3%<br>vs 2019               |
| Adjusted Net Prof<br>RMB 620.61<br>Record high | 10.0%                                   | GMV<br>RMB 71.1Bn<br>Record high             | <b>75.1%</b><br>YoY Growth<br><b>49.3%</b><br>vs 2019 |

## Remarkable Profitability with Healthy Financial Position

21