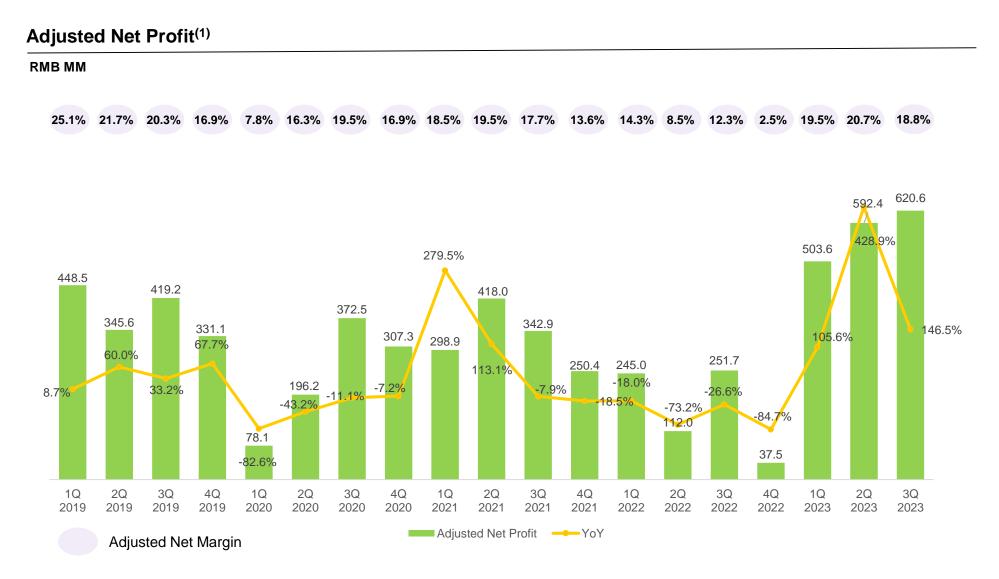

## 3Q2023 Review

| Revenue<br>RMB 3.3Bn<br>Record high            | 61.1%<br>YoY Growth<br>60.0%<br>vs 2019 | APU <sup>(3)</sup><br>224.7MM<br>Record high | <b>12.1%</b><br>YoY Growth                            |
|------------------------------------------------|-----------------------------------------|----------------------------------------------|-------------------------------------------------------|
| Adjusted EBITDA<br>RMB 870.01<br>Record high   | 20.4%                                   | MPUs<br>44.2MM<br>Record high                | 20.1%<br>YoY Growth<br>48.3%<br>vs 2019               |
| Adjusted Net Prof<br>RMB 620.61<br>Record high | 10.0%                                   | GMV<br>RMB 71.1Bn<br>Record high             | <b>75.1%</b><br>YoY Growth<br><b>49.3%</b><br>vs 2019 |

## Remarkable Profitability with Healthy Financial Position

21

## Remarkable Profitability with Healthy Financial Position

Notes

1. Calculated as profit for the period adding back share-based compensation (net), amortization of intangible assets from acquisitions, foreign exchange (gain)/loss, net (gains)/losses on investees, and others