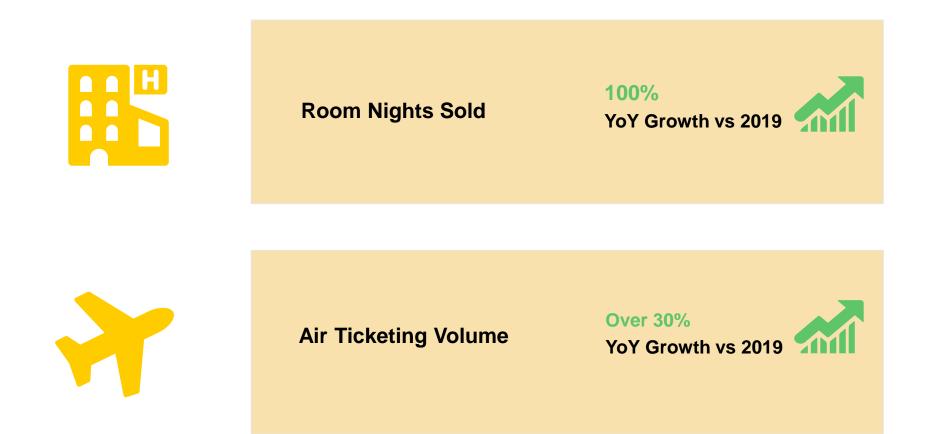

## 3Q2023 Review

| Revenue<br>RMB 3.3Bn<br>Record high            | 61.1%<br>YoY Growth<br>60.0%<br>vs 2019 | APU <sup>(3)</sup><br>224.7MM<br>Record high | <b>12.1%</b><br>YoY Growth                            |
|------------------------------------------------|-----------------------------------------|----------------------------------------------|-------------------------------------------------------|
| Adjusted EBITDA<br>RMB 870.01<br>Record high   | 20.4%                                   | MPUs<br>44.2MM<br>Record high                | 20.1%<br>YoY Growth<br>48.3%<br>vs 2019               |
| Adjusted Net Prof<br>RMB 620.61<br>Record high | 10.0%                                   | GMV<br>RMB 71.1Bn<br>Record high             | <b>75.1%</b><br>YoY Growth<br><b>49.3%</b><br>vs 2019 |