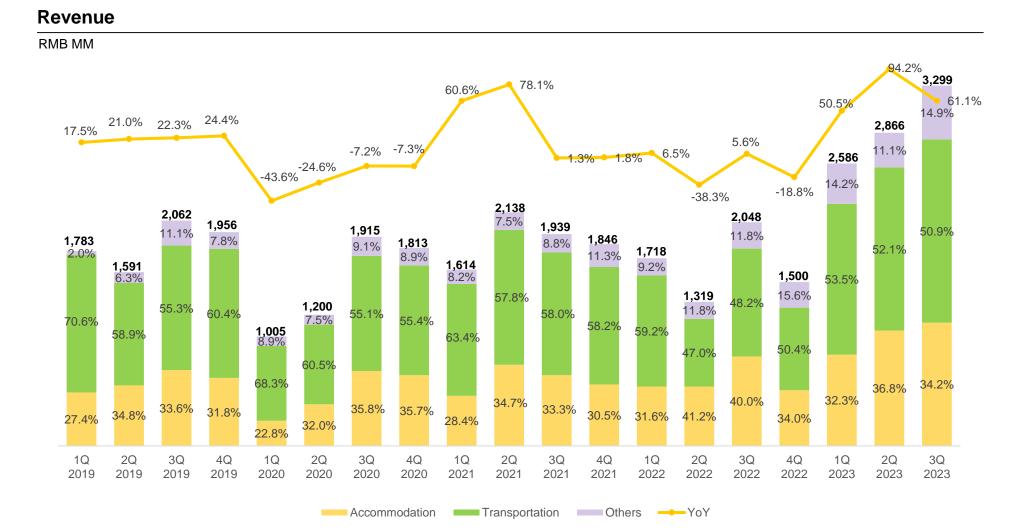

## 3Q2023 Review

| Revenue<br>RMB 3.3Bn<br>Record high            | 61.1%<br>YoY Growth<br>60.0%<br>vs 2019 | APU <sup>(3)</sup><br>224.7MM<br>Record high | <b>12.1%</b><br>YoY Growth                            |
|------------------------------------------------|-----------------------------------------|----------------------------------------------|-------------------------------------------------------|
| Adjusted EBITDA<br>RMB 870.01<br>Record high   | 20.4%                                   | MPUs<br>44.2MM<br>Record high                | 20.1%<br>YoY Growth<br>48.3%<br>vs 2019               |
| Adjusted Net Prof<br>RMB 620.61<br>Record high | 10.0%                                   | GMV<br>RMB 71.1Bn<br>Record high             | <b>75.1%</b><br>YoY Growth<br><b>49.3%</b><br>vs 2019 |

## Record-Breaking Results with Industry Leading Growth