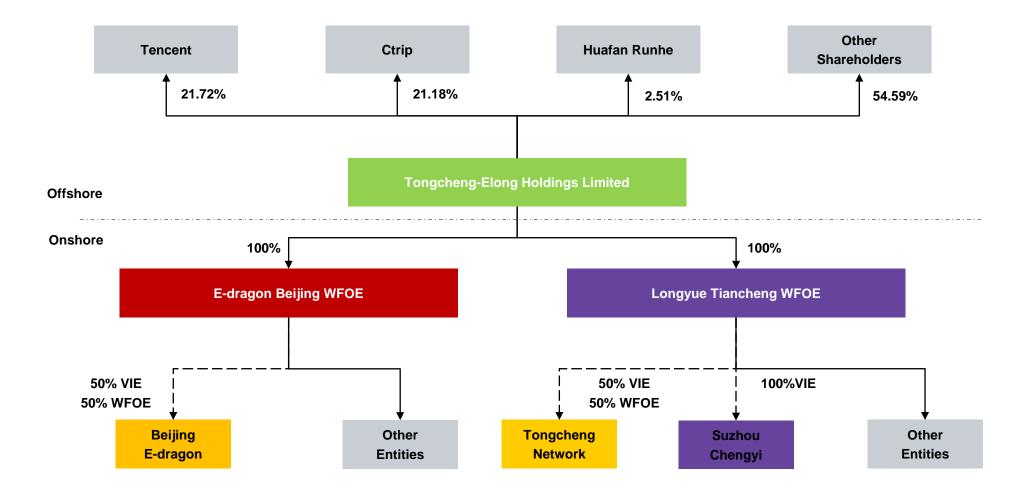

## Updated Corporate Structure<sup>(1)</sup>

#### Notes

1. This is a simplified structure and for illustrative purpose only. The diagram illustrates the corporate structure as of March 31, 2021 base on information from Hong Kong Share Registrar