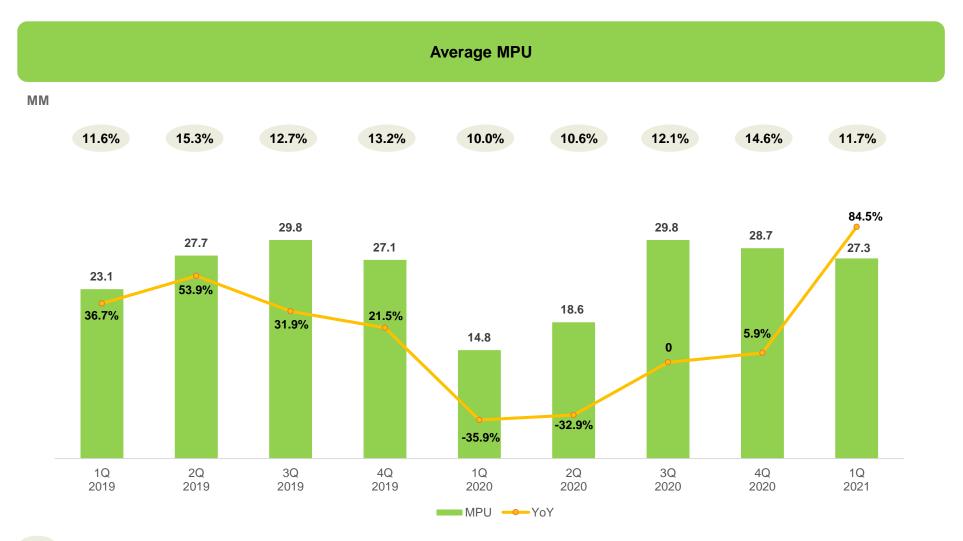

#### **Financial Metrics Operational Metrics** 60.6% 57.8% **YoY Change YoY Change** Revenue MAU **RMB 1.6Bn** 234.2MM (9.5%) 17.5% YoY Change vs 2019 YoY Change vs 2019 84.5% Adjusted EBITDA<sup>(1)</sup> 25.9% **YoY Change** MPU 27.3MM **RMB 417.4MM** Margin 18.2% YoY Change vs 2019 83.0% Adjusted Net Profit<sup>(2)</sup> GMV 18.4% **YoY Change RMB 296.3MM RMB 33.3Bn** Margin (7.2%) YoY Change vs 2019 169.3MM 12.9% **YoY Change**