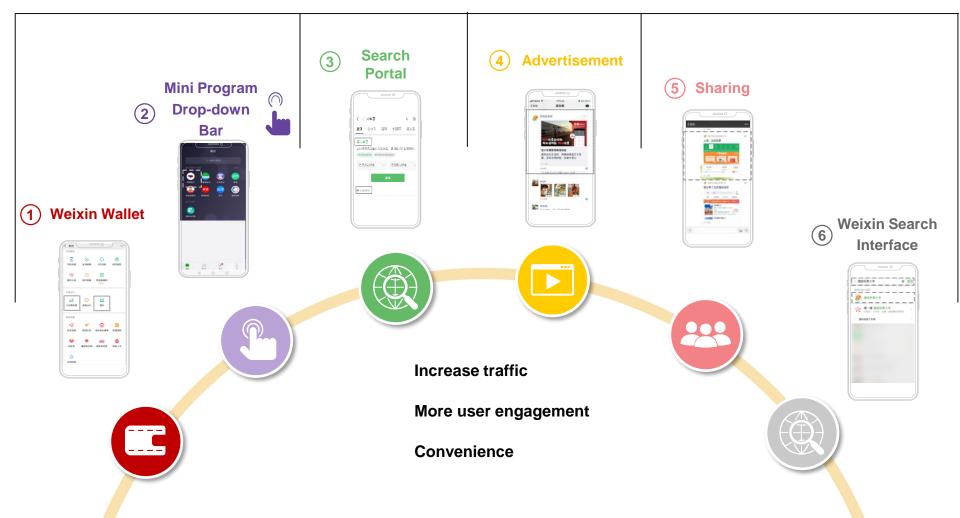

## 1 Continuously Elevated Traffic with Diversified Sources

# Continuously Elevated Traffic with Diversified Sources

Paying ratio<sup>(1)</sup>

#### We Direct Users to Our Mini Program Based Platform from Various Channels on Weixin