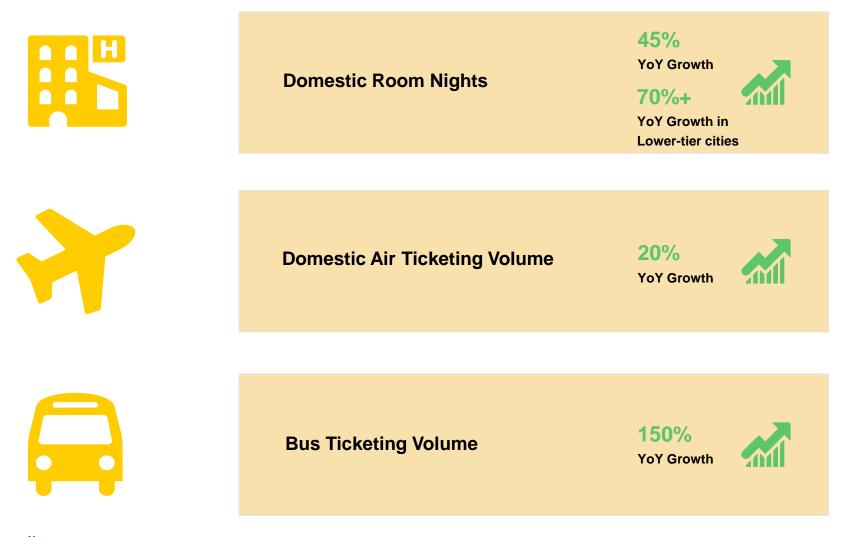

## 1Q2021 Review – Business Highlights

Notes All of the above figures represented year-on-year changes when compared to 1Q2019

Section 2