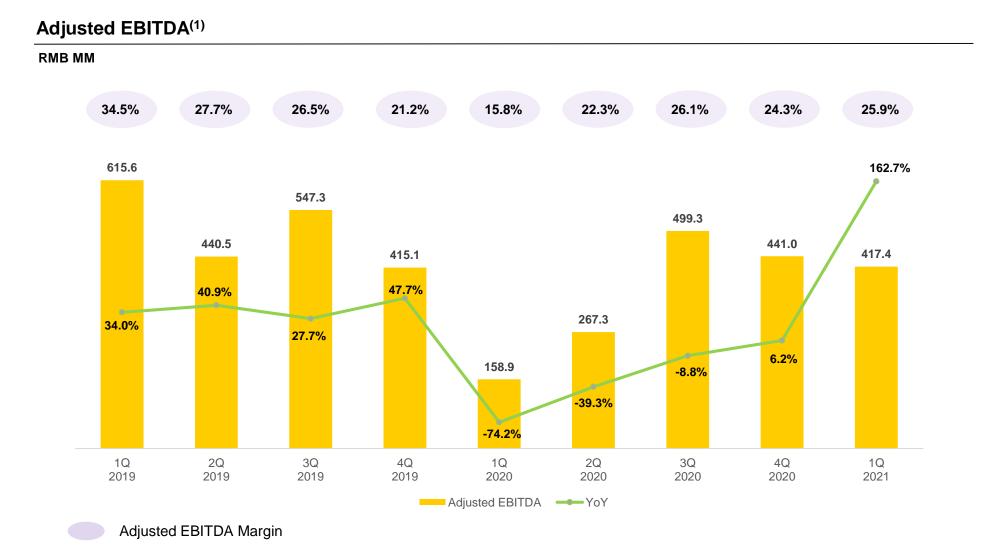

## Efficient Operations and Impressive Profitability

#### Notes

1. Calculated as operating profit adding back share-based compensation, amortization of intangible assets, depreciation of property, plant, and equipment, and right-of-use assets, and acquisition-related cost