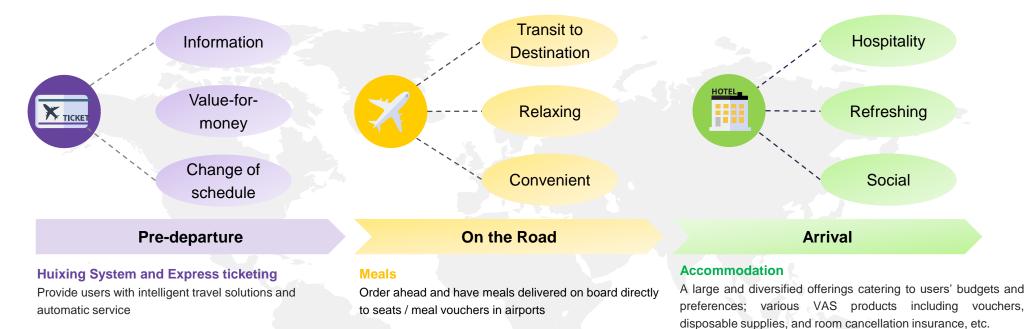

#### **Ticket Delivery**

Deliver physical tickets with special features, such as Berth selection, seat selection and group tickets

#### 7\*24 Service

Provide users with 7\*24 ticket booking service

#### **Travel Solution**

Cross sell accommodation, transportation and attraction products

#### Lounge

Access to lounge at airports and train stations

#### Pickup

Airport / train station pickup service

#### Change of Plan for Connecting Trips

Change or cancel tickets for free

## **Attraction Ticketing Booking**

Book value-for-money ticket package online

Car Hire Online taxi / car booking

Social Share review and personal travel experience online

Capture More Revenue Opportunities

Increase User Engagement and Stickiness

**Higher Spending** Per User

More Repeat Purchase