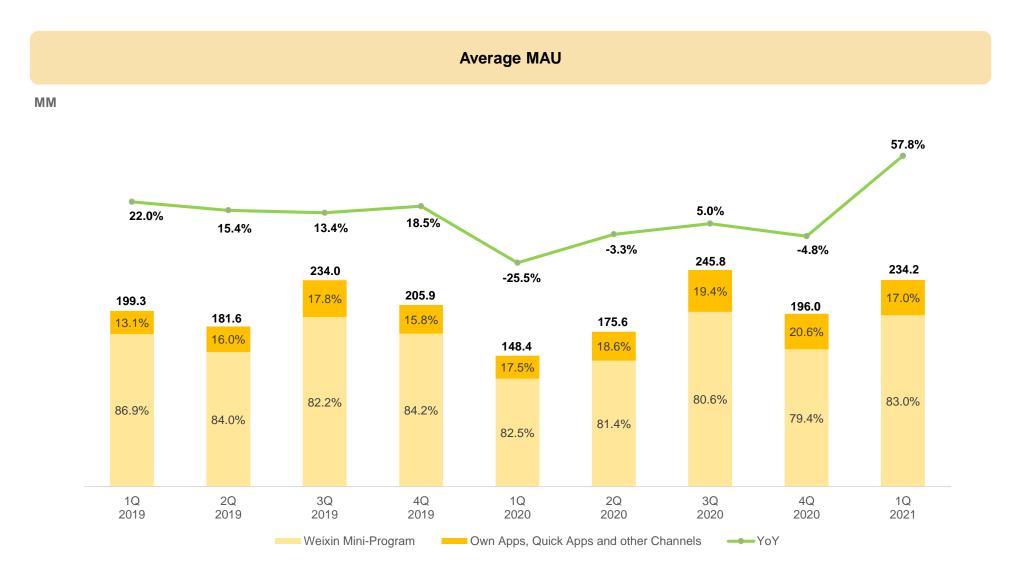

#### **Financial Metrics Operational Metrics** 60.6% 57.8% **YoY Change YoY Change** Revenue MAU **RMB 1.6Bn** 234.2MM (9.5%) 17.5% YoY Change vs 2019 YoY Change vs 2019 84.5% Adjusted EBITDA<sup>(1)</sup> 25.9% **YoY Change** MPU 27.3MM **RMB 417.4MM** Margin 18.2% YoY Change vs 2019 83.0% Adjusted Net Profit<sup>(2)</sup> GMV 18.4% **YoY Change RMB 296.3MM RMB 33.3Bn** Margin (7.2%) YoY Change vs 2019 169.3MM 12.9% **YoY Change**