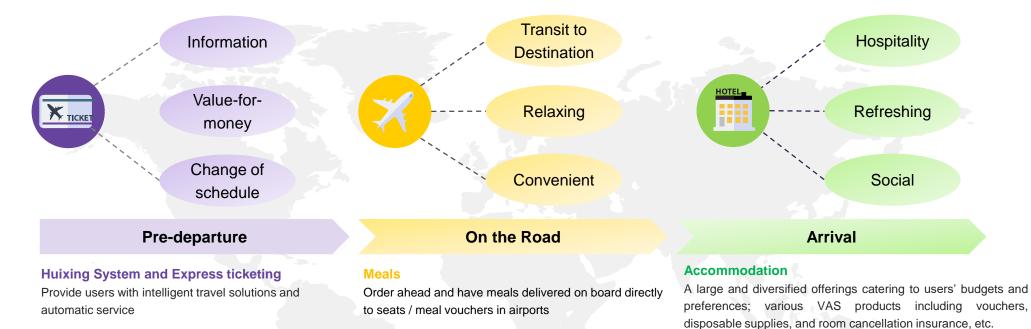

### Enhance User Experience on One-stop Shop Platform 3

#### **Ticket Delivery**

Deliver physical tickets with special features, such as Berth selection, seat selection and group tickets

#### 7\*24 Service

Provide users with 7\*24 ticket booking service

#### **Travel Solution**

Cross sell accommodation, transportation and attraction products

#### Lounge

Access to lounge at airports and train stations

#### Pickup

Airport / train station pickup service

#### Change of Plan for Connecting Trips

Change or cancel tickets for free

### **Attraction Ticketing Booking**

Book value-for-money ticket package online

Car Hire Online taxi / car booking

Social Share review and personal travel experience online

Capture More Revenue Opportunities