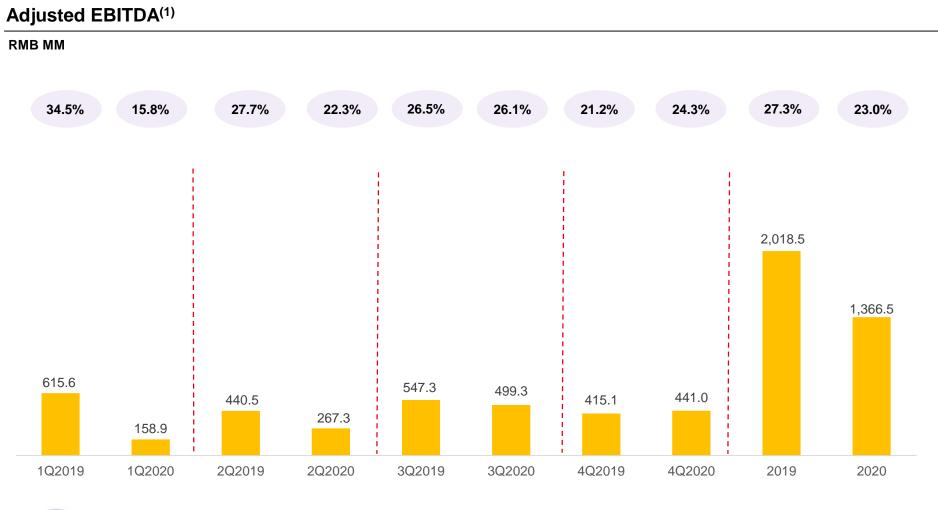

## Strong Profitability Recovery despite Resurgence of COVID-19

Adjusted EBITDA Margin

#### Notes

1. Calculated as operating profit adding back share-based compensation (gross), amortization of intangible assets, depreciation of property, plant, and equipment, and right-of-use assets, acquisition-related cost and impairment loss on equity method investment