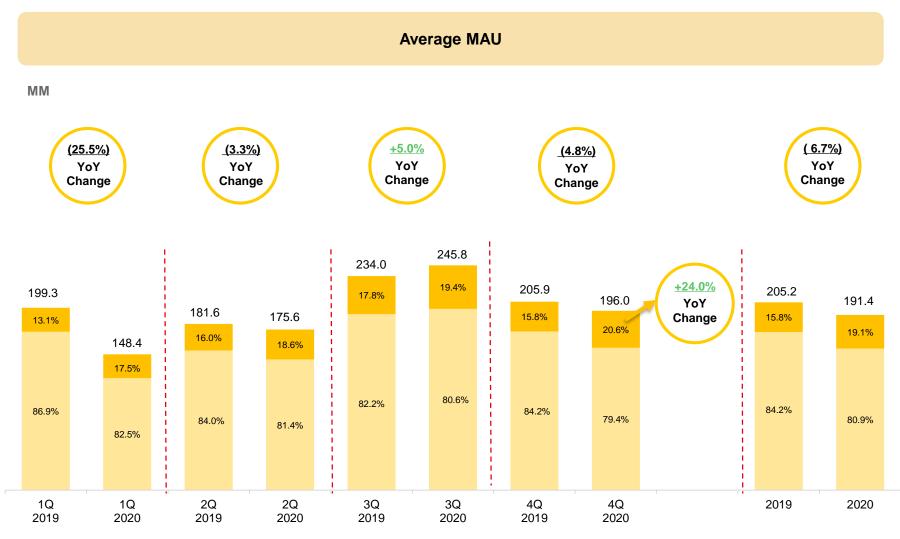

### 4Q2020 and Full Year 2020 Review – Operating Metrics

| 8-8 | 4Q 2020 GMV<br>RMB 36.1 Bn<br>(12.6%)<br>YoY Change | <b>999</b> | FY 2020 GMV<br>RMB 116.4 Bn<br>(29.9%)<br>YoY Change |  |  |  |
|-----|-----------------------------------------------------|------------|------------------------------------------------------|--|--|--|
|     | 4Q 2020 MAU<br>196.0 MM<br>(4.8%)<br>YoY Change     |            | FY 2020 MAU<br>191.4 MM<br>(6.7%)<br>YoY Change      |  |  |  |
|     | 4Q 2020 MPU<br>28.7 MM<br>5.9%<br>YoY Growth        |            | FY 2020 MPU<br>23.0 MM<br>(14.5%)<br>YoY Change      |  |  |  |
|     |                                                     |            |                                                      |  |  |  |