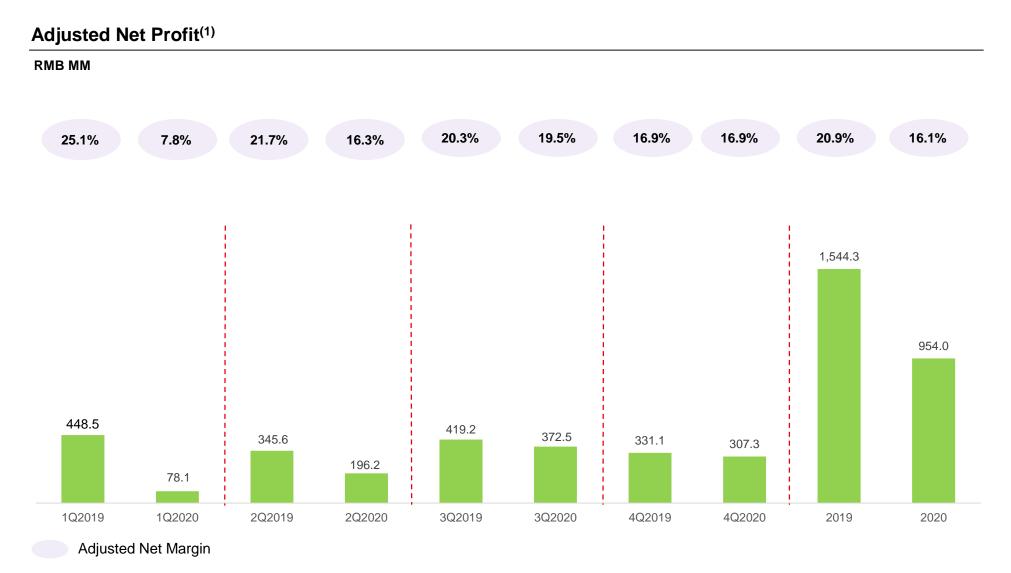

## Strong Profitability Recovery despite Resurgence of COVID-19

Notes

1. Calculated as profit for the period adding back share-based compensation (net), amortization of intangible assets from acquisitions, acquisition-related cost and impairment loss on equity method investment