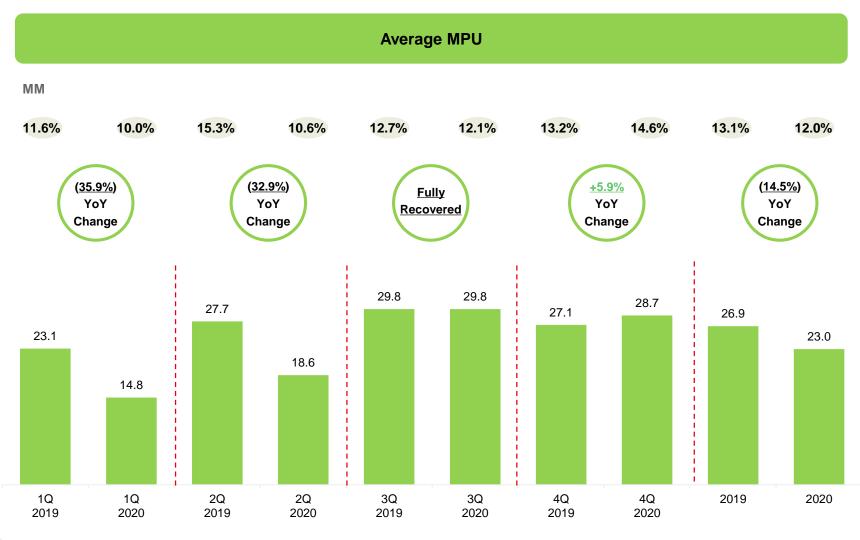

### 4Q2020 and Full Year 2020 Review – Operating Metrics

| 8-8 | 4Q 2020 GMV<br>RMB 36.1 Bn<br>(12.6%)<br>YoY Change | <b>999</b> | FY 2020 GMV<br>RMB 116.4 Bn<br>(29.9%)<br>YoY Change |  |  |  |
|-----|-----------------------------------------------------|------------|------------------------------------------------------|--|--|--|
|     | 4Q 2020 MAU<br>196.0 MM<br>(4.8%)<br>YoY Change     |            | FY 2020 MAU<br>191.4 MM<br>(6.7%)<br>YoY Change      |  |  |  |
|     | 4Q 2020 MPU<br>28.7 MM<br>5.9%<br>YoY Growth        |            | FY 2020 MPU<br>23.0 MM<br>(14.5%)<br>YoY Change      |  |  |  |
|     |                                                     |            |                                                      |  |  |  |