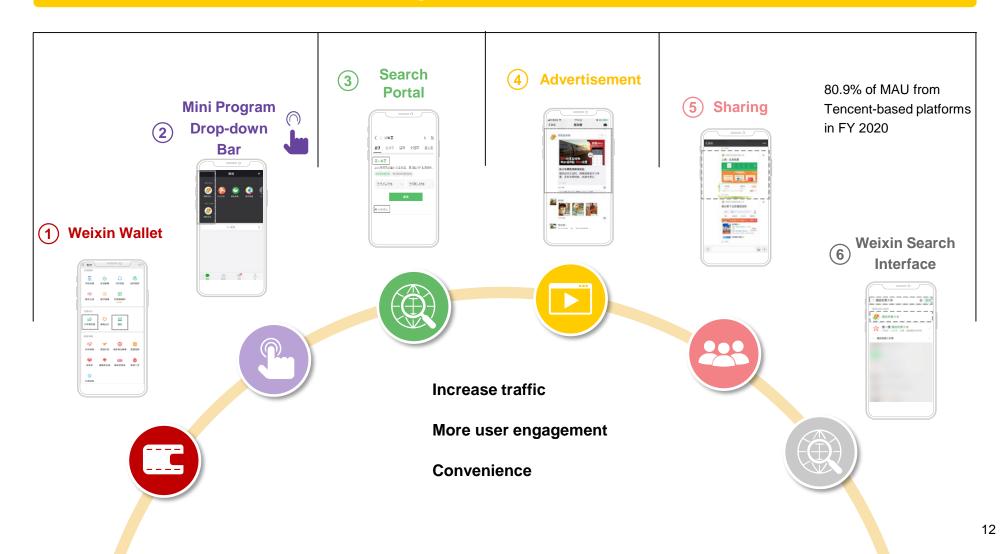

## Continuously Increasing Traffic with Expanded Sources

Weixin Mini-Program

Own Apps, Quick Apps and other Channels

### We Direct Users to Our Mini Program Based Platform from Various Channels on Weixin