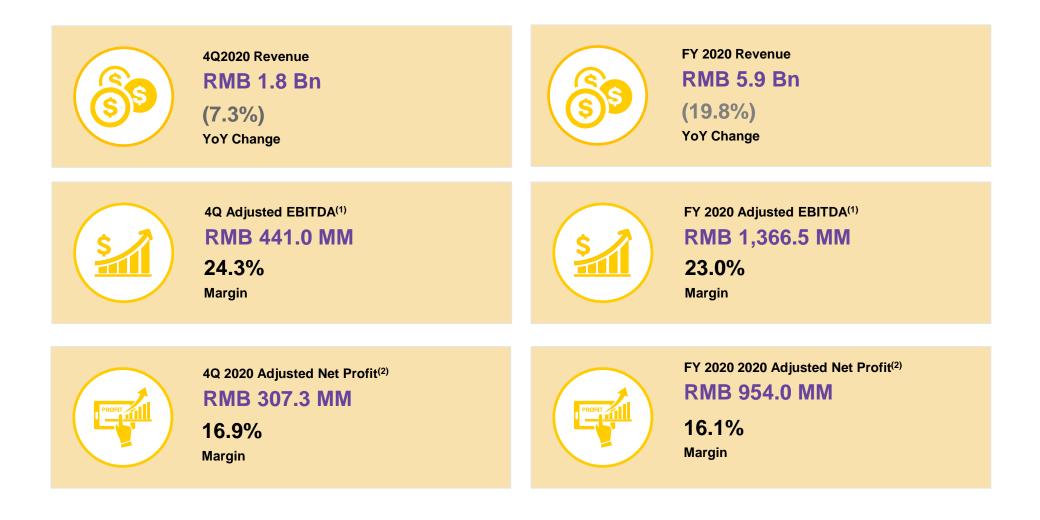

### 4Q2020 and Full Year 2020 Review – Financial Metrics

#### Notes

1. Calculated as operating profit adding back share-based compensation (gross), amortization of intangible assets, depreciation of property, plant, and equipment, and right-of-use assets, acquisition-related cost and impairment loss on equity method investment

2. Calculated as profit for the period adding back share-based compensation (net), amortization of intangible assets from acquisitions, acquisition-related cost and impairment loss on equity method investment