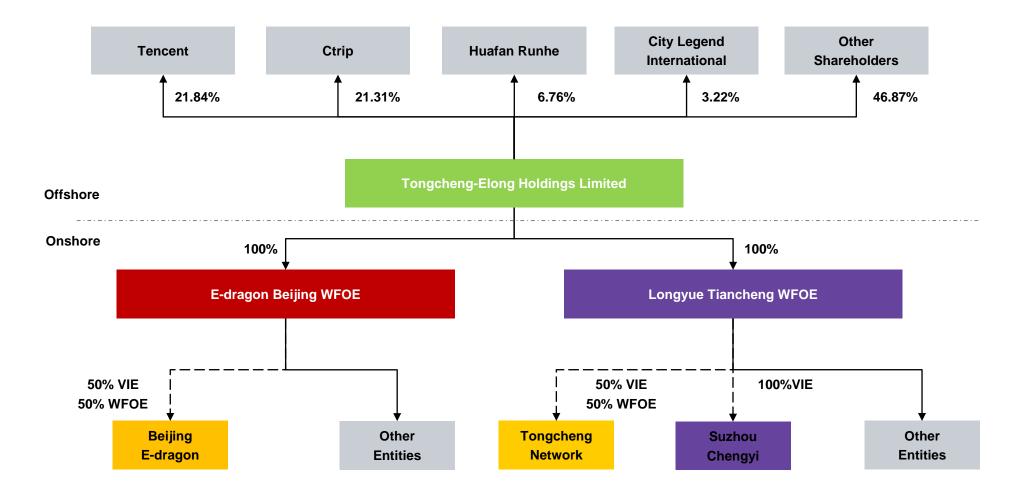

### Updated Corporate Structure<sup>(1)</sup>

#### Notes

1. This is a simplified structure and for illustrative purpose only. The diagram illustrates the corporate structure as of December 31, 2020 base on information from Hong Kong Share Registrar