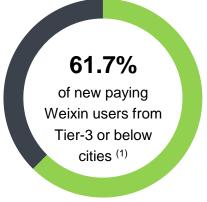

## Continuously Increasing Traffic with Expanded Sources

Paying ratio<sup>(1)</sup>

1