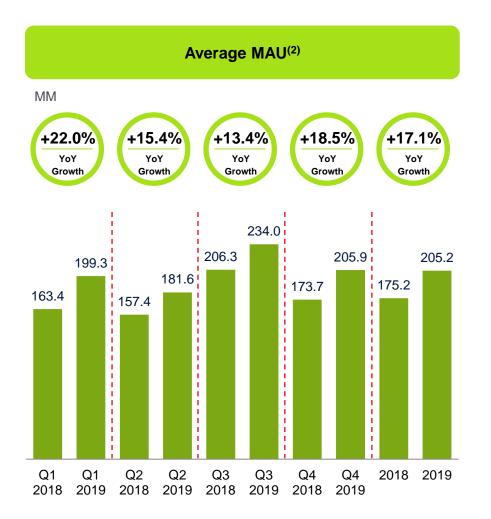

### 1 Large and Fast Growing User Base

Notes

1. Calculated as MPUs divided by MAUs.

2. Average MAUs in 2018 is the average MAUs of Tongcheng and eLong combined

3. Average MPUs in 2018 is the average MPUs of Tongcheng and eLong combined