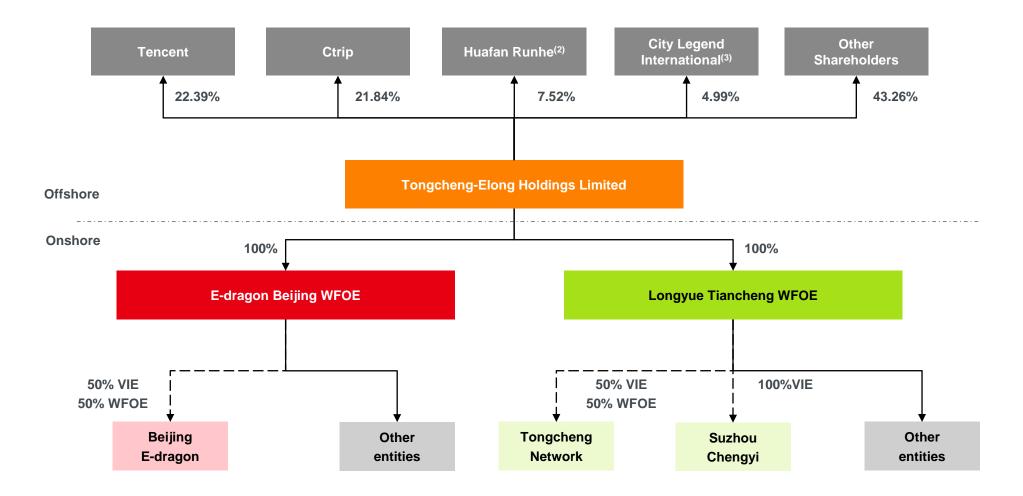

#### Corporate Structure<sup>(1)</sup>

#### Notes

1. This is a simplified structure and for illustrative purpose only. The diagram illustrates the corporate structure as at December 31, 2019 base on information from Hong Kong Share Registrar

2. Huafan Runhe is 20% owned by each of the Tongcheng Network Founders

3. City Legend International Limited is wholly-owned by Overseas Chinese Town (Asia) Holdings Limited