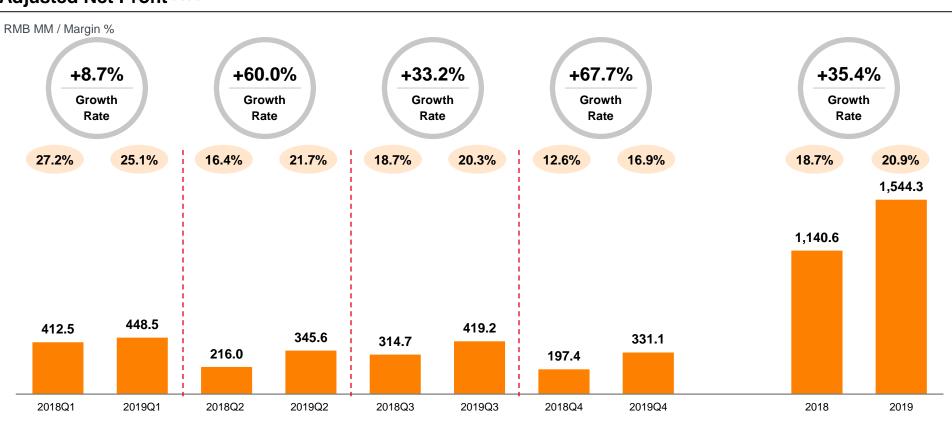

### Steadily Increasing Profitability (cont'd)

Adjusted Net Profit <sup>(1)(2)</sup>

Adjusted Net Profit Margin (%)

#### Notes

1. Financials for Tongcheng-Elong is combined financials

Calculated as profit for the period adding back share-based compensation, amortization of intangible assets from acquisitions, fair value change on redeemable convertible preferred shares measured at fair value through profit or loss, reorganization cost, issuance of ordinary shares at discount, income tax expense related to re-organization, impairment loss on equity method investments, acquisition-related cost