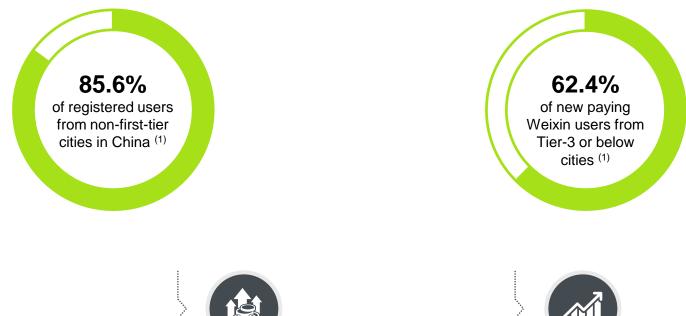

#### **Effective Penetration in Low-tier Cities** 2

**Attractive Demographic Feature of Our Users** 

The total travel spending of residents in non-first-tier cities accounted for 89.7% of total travel spending in China in 2017

The market is expected to grow at a CAGR of 11.7% from 2017 to 2022, outpacing that of 6.3% for first-tier cities

Residents in non-first-tier cities have increasing demands for quality travel products