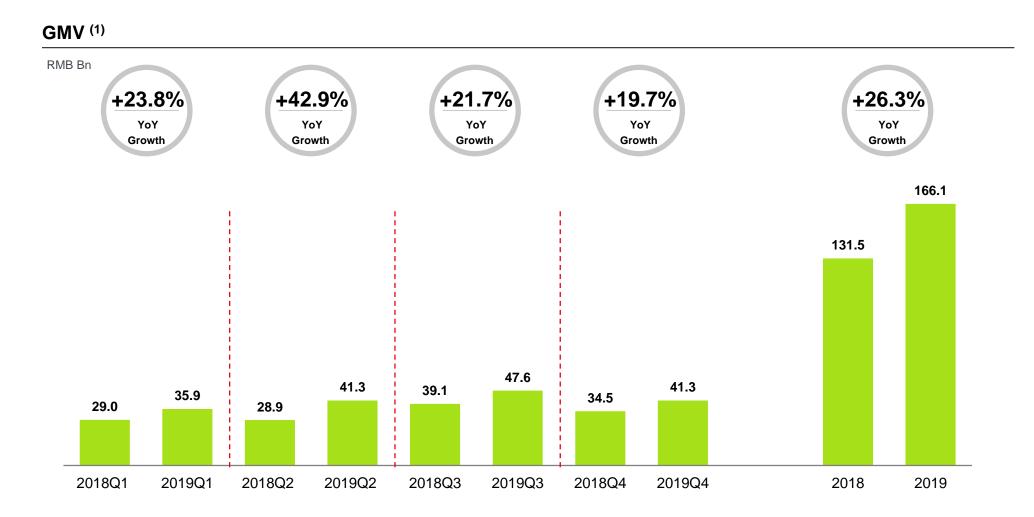

### Q4 2019 and Full Year 2019 Review – Operating Metrics

|                                                                                   | Q4 2019 GMV<br>RMB41.3Bn<br>19.7 %<br>YoY Growth |  | FY 2019 GMV<br>RMB166.1Bn<br>26.3%<br>YoY Growth <sup>(1)</sup> |  |  |  |  |
|-----------------------------------------------------------------------------------|--------------------------------------------------|--|-----------------------------------------------------------------|--|--|--|--|
|                                                                                   | Q4 2019 MAU<br>205.9MM<br>18.5%<br>YoY Growth    |  | FY 2019 MAU<br>205.2MM<br>17.1%<br>YoY Growth <sup>(1)</sup>    |  |  |  |  |
|                                                                                   | Q4 2019 MPU<br>27.1 MM<br>21.5%<br>YoY Growth    |  | FY 2019 MPU<br>26.9MM<br>34.5%<br>YoY Growth <sup>(1)</sup>     |  |  |  |  |
| FY 2019 APU           152.4MM           35.1%           YoY Growth <sup>(1)</sup> |                                                  |  |                                                                 |  |  |  |  |