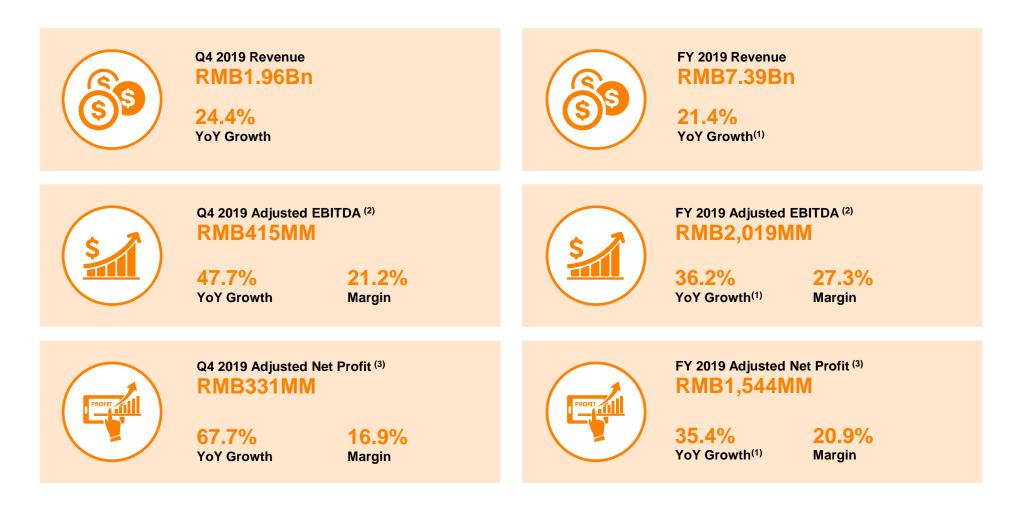

### Q4 2019 and Full Year 2019 Review – Financial Metrics

#### Notes

- 1. Year over year growth is on a combined basis
- Adjusted EBITDA is calculated as operating profit adding back share-based compensation, amortization of intangible assets, depreciation of property, plant, and equipment, selling and marketing expenses in the form of newly issued preferred shares, charges
  related to re-designation of ordinary shares to preferred shares in connection with the eLong Cayman Privatization, reorganization cost, issuance of ordinary shares at discount, listing expense, impairment loss on equity method investments and acquisitionrelated cost
- Calculated as profit for the period adding back share-based compensation, amortization of intangible assets from acquisitions, fair value change on redeemable convertible preferred shares measured at fair value through profit or loss, reorganization cost, issuance of ordinary shares at discount, income tax expense related to re-organization, listing expense, impairment loss on equity method investments and acquisition-related cost