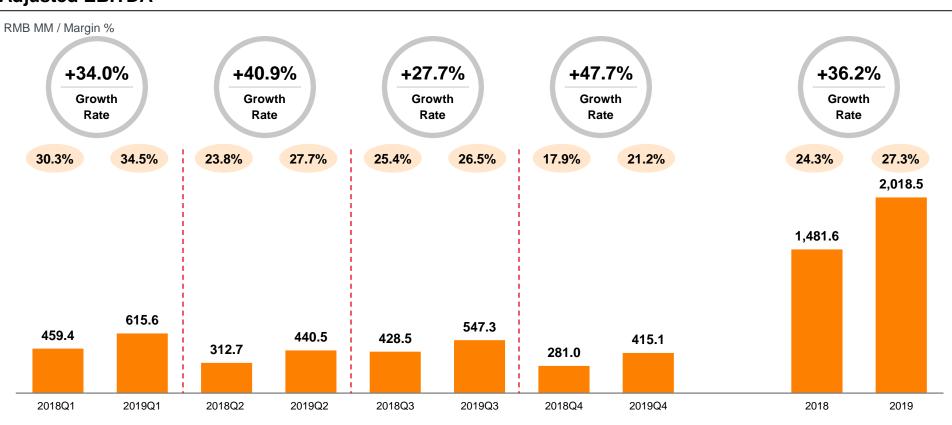

### **Steadily Increasing Profitability**

Adjusted EBITDA <sup>(1)(2)</sup>

Adjusted EBITDA Margin (%)

#### Notes

1. Financials for Tongcheng-Elong is combined financials

Adjusted EBITDA is calculated as operating profit adding back share-based compensation, amortization of intangible assets, depreciation of property, plant, and equipment, selling and marketing expenses in the form of newly issued preferred shares, charges
related to re-designation of ordinary shares to preferred shares in connection with the eLong Cayman Privatization, reorganization cost, issuance of ordinary shares at discount, impairment loss on equity method investments, and acquisition-related cost