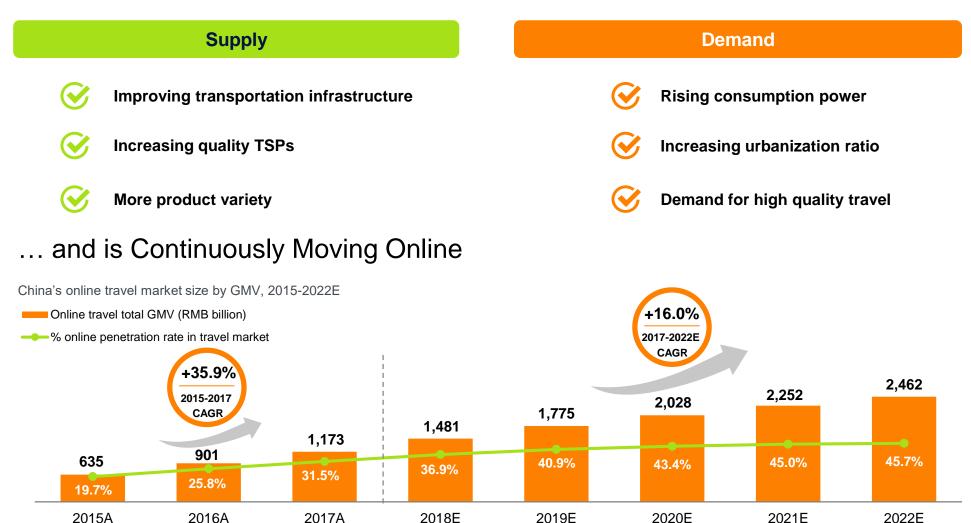

#### China's Travel Market Presents Vast Growth Potential

China's online travel market has been growing rapidly with strong growth potential, with **31.5% online penetration rate** vs. **45.0% in US** in 2017