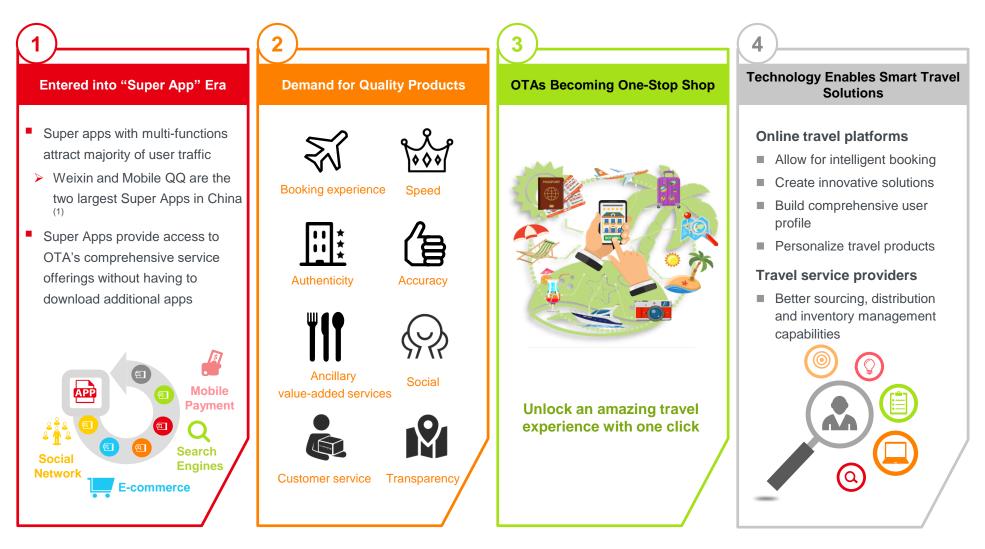

ravel Easier and More Joyful

# Initiatives to Fight Coronavirus Outbreak





#### **Corporate Milestones**



#### Corporate Structure<sup>(1)</sup>



#### Notes

1. This is a simplified structure and for illustrative purpose only. The diagram illustrates the corporate structure as at December 31, 2019 base on information from Hong Kong Share Registrar

2. Huafan Runhe is 20% owned by each of the Tongcheng Network Founders

3. City Legend International Limited is wholly-owned by Overseas Chinese Town (Asia) Holdings Limited

#### China's Travel Market Presents Vast Growth Potential



China's online travel market has been growing rapidly with strong growth potential, with **31.5% online penetration rate** vs. **45.0% in US** in 2017

# Online Travel Market in China is Rapidly Evolving