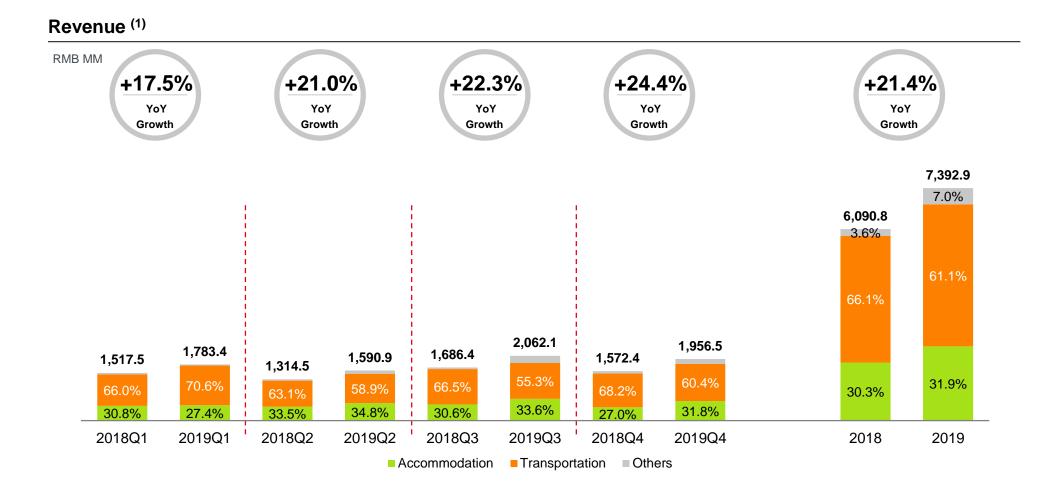

| ē 第2程:汽车大型高       | - ¥312⊮               |
| 中转城市<br>南京南              | ▲ 出发早>明             | ● ▲ 高級領      | Ⅰ选<br>1 <sup>~</sup> 州南 | 08:. 中转城市                                                                                                                                      | △ 出发早>晚 🔺         | <sup>高级筛选</sup> ;:25  |
| W1480 - D100.41 - W14    | tr 18050 - D404     | 4 — 12 m     |                         | <u>ି</u>                                                                                                                                       | 长沙 长沙南            |                       |

.  $\odot$ 



# **Our Financial Highlights**



## Leading Industry Growth and Further Scalable Business



#### Robust Revenue Growth and More Balanced Revenue Structure



### **Steadily Increasing Profitability**



Adjusted EBITDA <sup>(1)(2)</sup>

Adjusted EBITDA Margin (%)

#### Notes

1. Financials for Tongcheng-Elong is combined financials

Adjusted EBITDA is calculated as operating profit adding back share-based compensation, amortization of intangible assets, depreciation of property, plant, and equipment, selling and marketing expenses in the form of newly issued preferred shares, charges
related to re-designation of ordinary shares to preferred shares in connection with the eLong Cayman Privatization, reorganization cost, issuance of ordinary shares at discount, impairment loss on equity method investments, and acquisition-related cost

### Steadily Increasing Profitability (cont'd)



Adjusted Net Profit <sup>(1)(2)</sup>

Adjusted Net Profit M