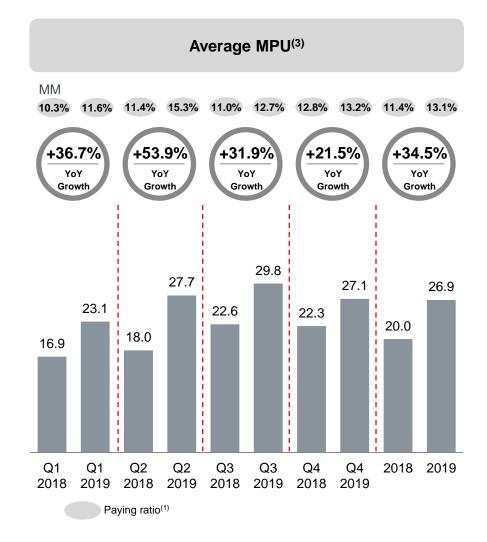

### 1 Large and Fast Growing User Base

Notes

1. Calculated as MPUs divided by MAUs.

2. Average MAUs in 2018 is the average MAUs of Tongcheng and eLong combined

3. Average MPUs in 2018 is the average MPUs of Tongcheng and eLong combined