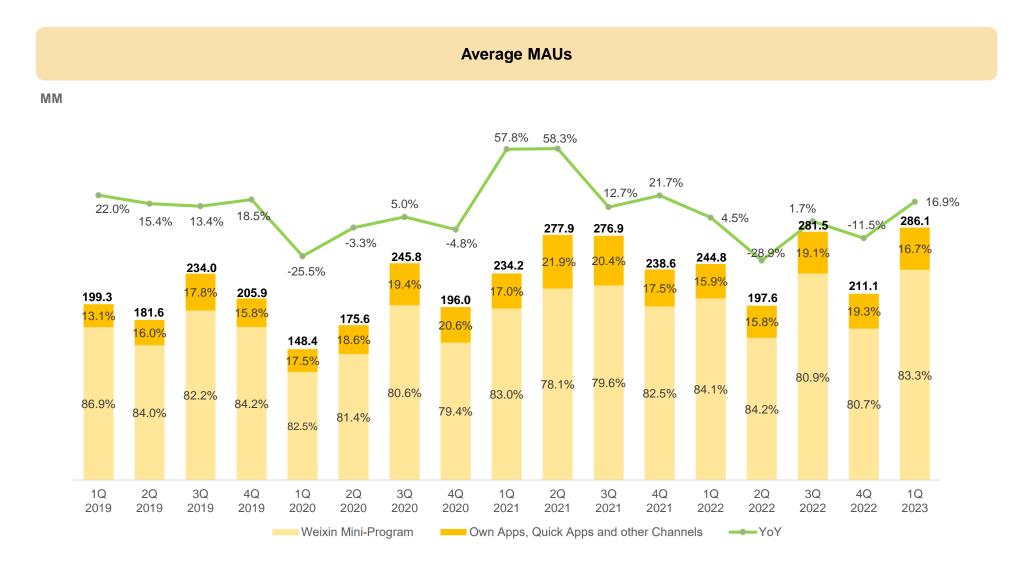

## 1Q2023 Review

| Revenue<br>RMB 2.6Bn<br>Record high                              | <b>50.5%</b><br>YoY Growth<br><b>45.0%</b><br>YoY Growth vs 2019 |      | MAUs<br>286.1MM<br>Record high              | <b>16.9%</b><br>YoY Growth<br><b>43.6%</b><br>YoY Growth vs 2019 |
|------------------------------------------------------------------|------------------------------------------------------------------|------|---------------------------------------------|------------------------------------------------------------------|
| Adjusted EBITDA <sup>(1)</sup><br>RMB 732.2MM<br>Record high     | <b>28.3%</b><br>Margin                                           |      | MPUs<br><b>41.4MM</b><br><i>Record high</i> | <b>30.6%</b><br>YoY Growth<br><b>79.2%</b><br>YoY Growth vs 2019 |
| Adjusted Net Profit <sup>(2)</sup><br>RMB 503.6MM<br>Record high | <b>19.5%</b><br>Margin                                           |      | GMV<br>RMB 57.2Bn<br>Record high            | <b>76.5%</b><br>YoY Growth<br><b>59.3%</b><br>YoY Growth vs 2019 |
|                                                                  | 7.09                                                             | .7MM |                                             |                                                                  |

## 1 Robust Traffic with Diversified Sources

## 1 Robust Traffic with Diversified Sources

Paying ratio<sup>(1)</sup>