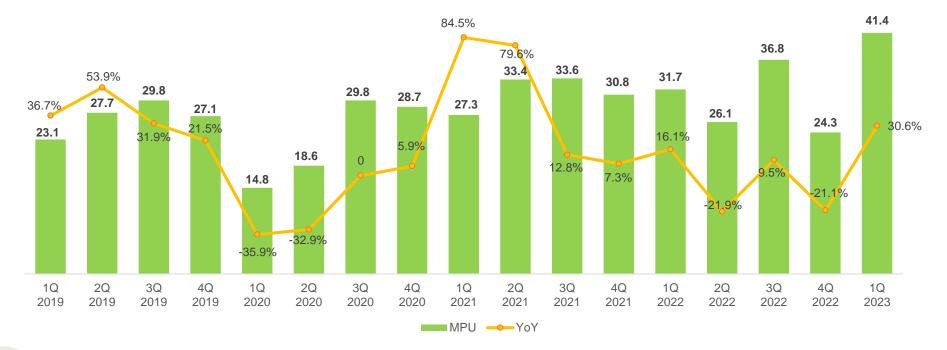

## 1Q2023 Review

| Revenue<br>RMB 2.6Bn<br>Record high                              | <b>50.5%</b><br>YoY Growth<br><b>45.0%</b><br>YoY Growth vs 2019 |      | MAUs<br>286.1MM<br>Record high              | <b>16.9%</b><br>YoY Growth<br><b>43.6%</b><br>YoY Growth vs 2019 |
|------------------------------------------------------------------|------------------------------------------------------------------|------|---------------------------------------------|------------------------------------------------------------------|
| Adjusted EBITDA <sup>(1)</sup><br>RMB 732.2MM<br>Record high     | <b>28.3%</b><br>Margin                                           |      | MPUs<br><b>41.4MM</b><br><i>Record high</i> | <b>30.6%</b><br>YoY Growth<br><b>79.2%</b><br>YoY Growth vs 2019 |
| Adjusted Net Profit <sup>(2)</sup><br>RMB 503.6MM<br>Record high | <b>19.5%</b><br>Margin                                           |      | GMV<br>RMB 57.2Bn<br>Record high            | <b>76.5%</b><br>YoY Growth<br><b>59.3%</b><br>YoY Growth vs 2019 |
|                                                                  | 7.09                                                             | .7MM |                                             |                                                                  |

## 1Q2023 Review – Business Highlights