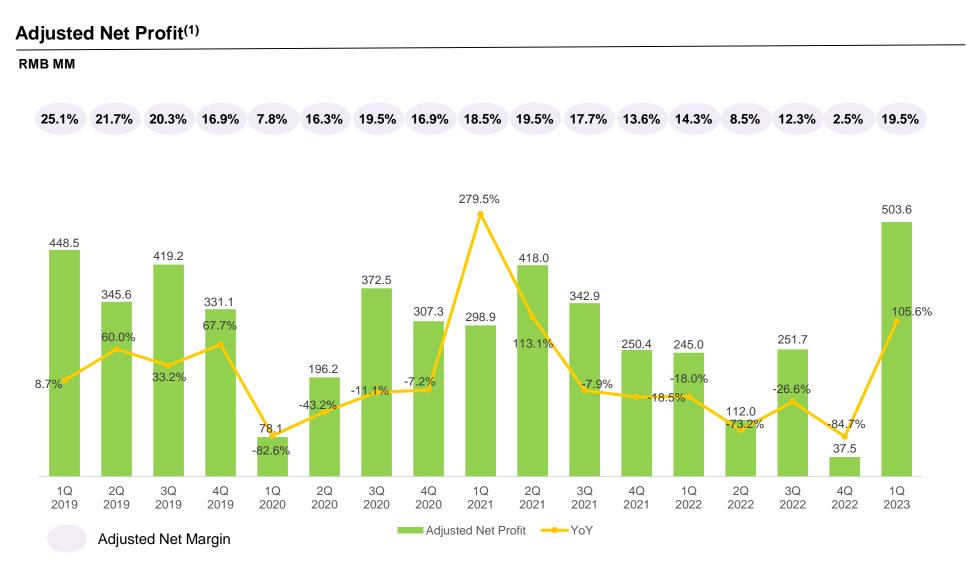

## Admirable Profitability with Healthy Financial Position

#### Notes

1. Calculated as profit for the period adding back share-based compensation (net), amortization of intangible assets from acquisitions, foreign exchange gain, net losses/(gains) on investees, and others