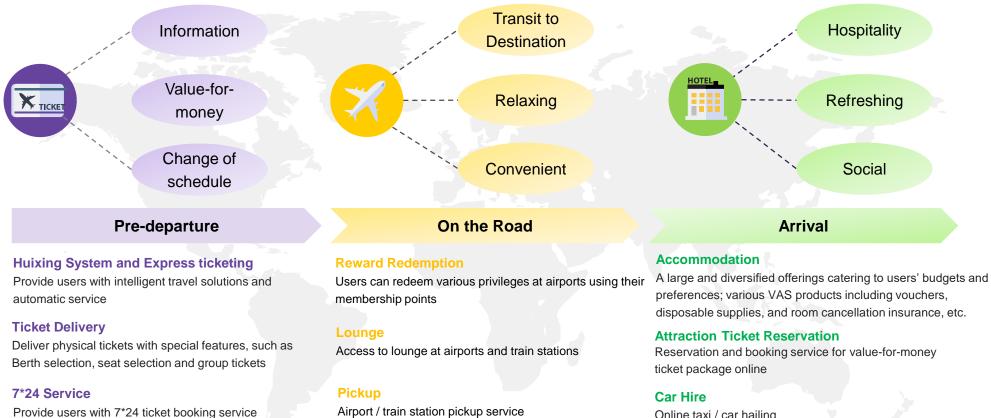

## 3 Augmented User Satisfaction Through One-stop Shop Platform

**Travel Solution** 

Cross sell accommodation, transportation and attraction products

Quasi Insurance Service Smooth experience in ticket cancellation and refund Online taxi / car hailing

**Social** Share review and personal travel experience online

Capture More Revenue Opportunities

Increase User Engagement and Stickiness

Higher Spending Per User

More Repeat Purchase