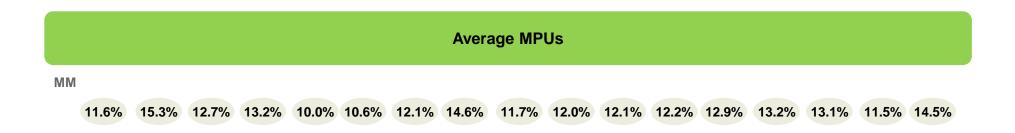

## 1Q2023 Review

| Revenue<br>RMB 2.6Bn<br>Record high                              | <b>50.5%</b><br>YoY Growth<br><b>45.0%</b><br>YoY Growth vs 2019 |      | MAUs<br>286.1MM<br>Record high              | <b>16.9%</b><br>YoY Growth<br><b>43.6%</b><br>YoY Growth vs 2019 |
|------------------------------------------------------------------|------------------------------------------------------------------|------|---------------------------------------------|------------------------------------------------------------------|
| Adjusted EBITDA <sup>(1)</sup><br>RMB 732.2MM<br>Record high     | <b>28.3%</b><br>Margin                                           |      | MPUs<br><b>41.4MM</b><br><i>Record high</i> | <b>30.6%</b><br>YoY Growth<br><b>79.2%</b><br>YoY Growth vs 2019 |
| Adjusted Net Profit <sup>(2)</sup><br>RMB 503.6MM<br>Record high | <b>19.5%</b><br>Margin                                           |      | GMV<br>RMB 57.2Bn<br>Record high            | <b>76.5%</b><br>YoY Growth<br><b>59.3%</b><br>YoY Growth vs 2019 |
|                                                                  | 7.09                                                             | .7MM |                                             |                                                                  |

## 1 Robust Traffic with Diversified Sources

Paying ratio<sup>(1)</sup>