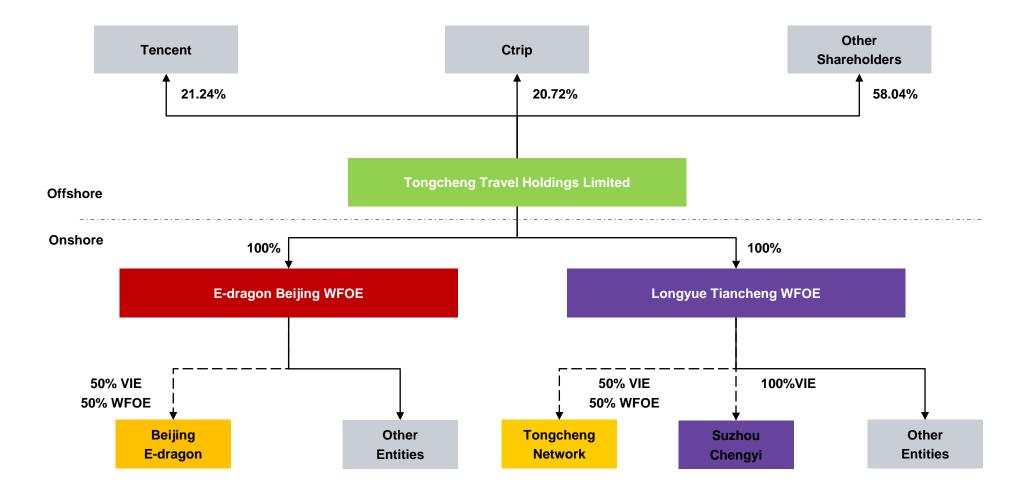

## Updated Corporate Structure<sup>(1)</sup>

#### Notes

1. This is a simplified structure and for illustrative purpose only. The diagram illustrates the corporate structure as of March 31, 2023 base on information from Hong Kong Share Registrar