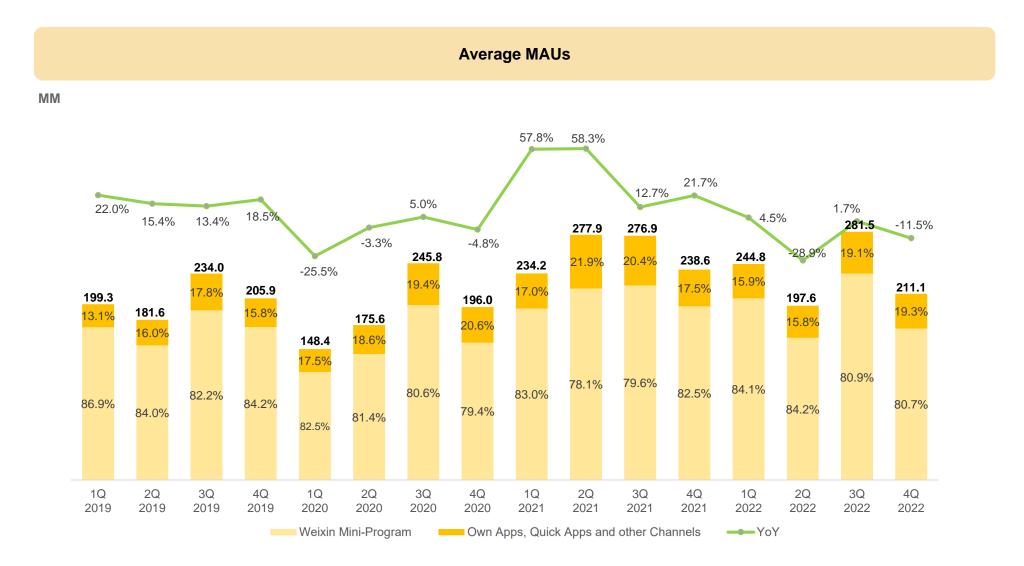

# 1 Resilient Traffic with Diversified Sources

# 1 Resilient Traffic with Diversified Sources

Paying ratio<sup>(1)</sup>