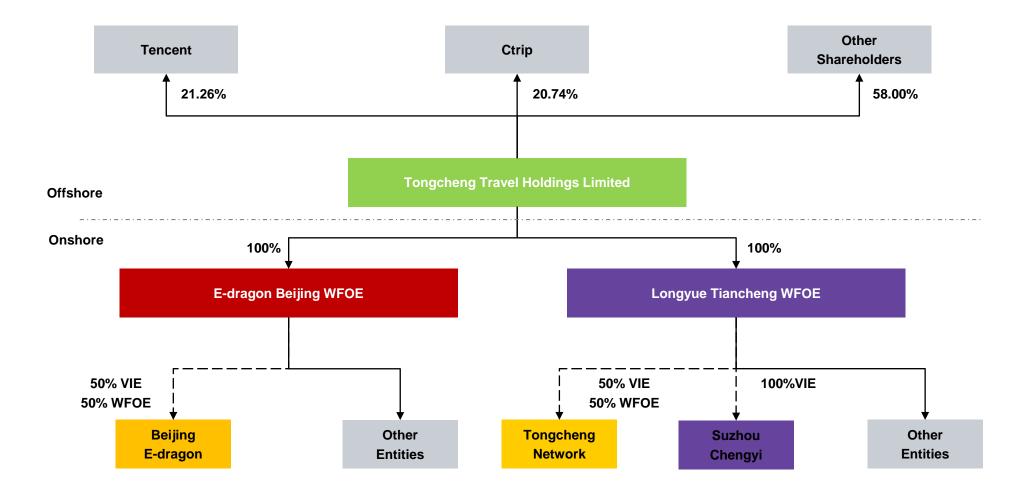

# Updated Corporate Structure<sup>(1)</sup>

#### Notes

1. This is a simplified structure and for illustrative purpose only. The diagram illustrates the corporate structure as of December 31, 2022 base on information from Hong Kong Share Registrar