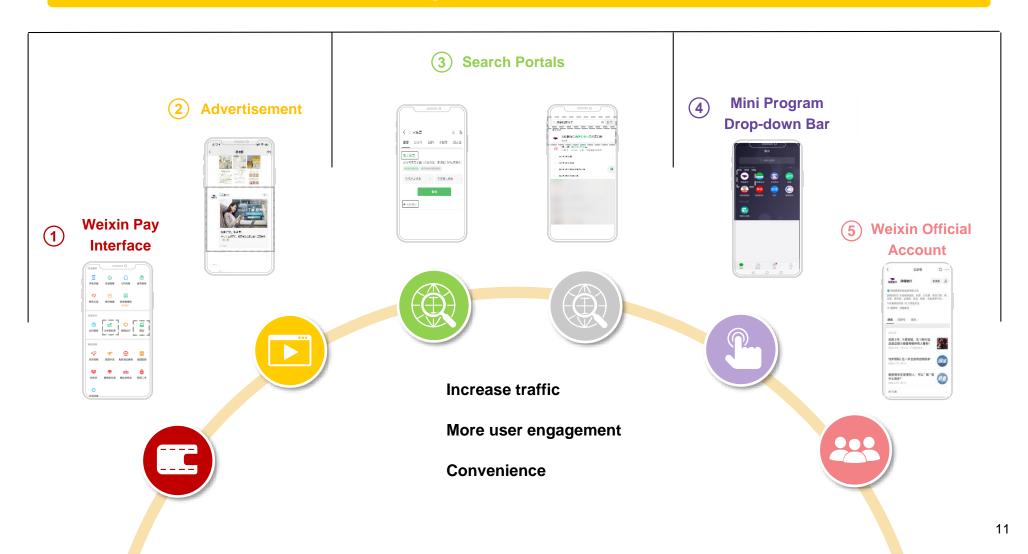

# 1 Extensive Cooperation within Weixin

We Direct Users to Our Mini Program Based Platform from Various Channels on Weixin