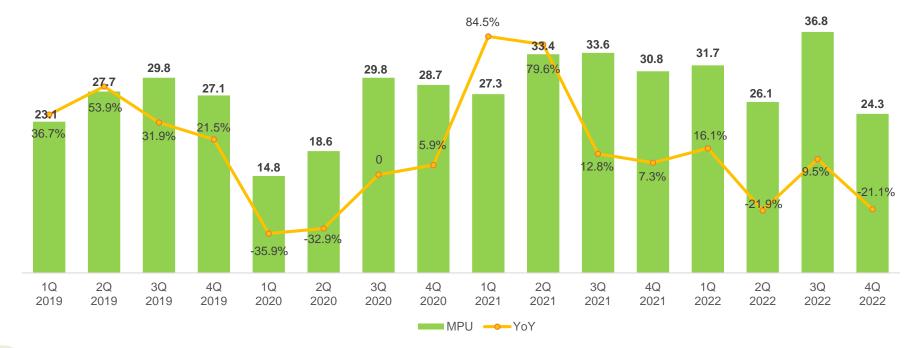

# 4Q2022 and Full Year 2022 Review – Operating Metrics

| <b>8-5</b>                                                    | 4Q 2022 GMV<br>RMB 25.4Bn<br>(20.4%)<br>YoY Change | <b>3</b> - <b>5</b> | FY 2022 GMV<br>RMB 122.7Bn<br>(18.3%)<br>YoY Change |  |  |
|---------------------------------------------------------------|----------------------------------------------------|---------------------|-----------------------------------------------------|--|--|
|                                                               | 4Q 2022 MAU<br>211.1MM<br>(11.5%)<br>YoY Growth    |                     | FY 2022 MAU<br>233.8MM<br>(9.0%)<br>YoY Change      |  |  |
|                                                               | 4Q 2022 MPU<br>24.3MM<br>(21.1%)<br>YoY Change     |                     | FY 2022 MPU<br>29.7MM<br>(5.1%)<br>YoY Change       |  |  |
| FY 2022 APU <sup>(1)</sup><br>187.5MM<br>(5.7%)<br>YoY Change |                                                    |                     |                                                     |  |  |

# 1 Resilient Traffic with Diversified Sources

Paying ratio<sup>(1)</sup>