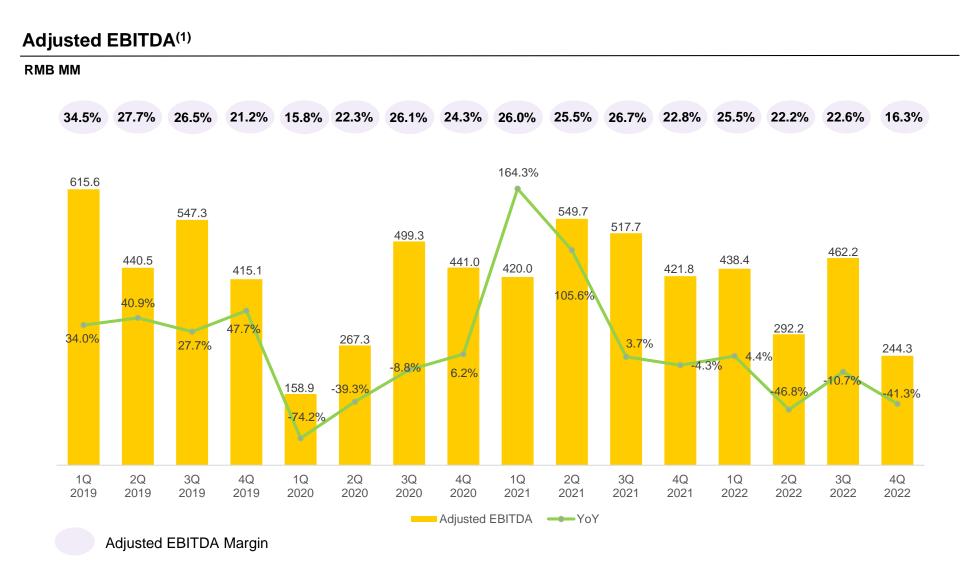

## **Respectable and Scalable Profitability**

#### Notes

1. Calculated as operating profit adding back share-based compensation(gross), amortization of intangible assets, depreciation of property, plant, and equipment, and right-of-use assets, foreign exchange loss/(gain), net losses/(gains) on investees, and others