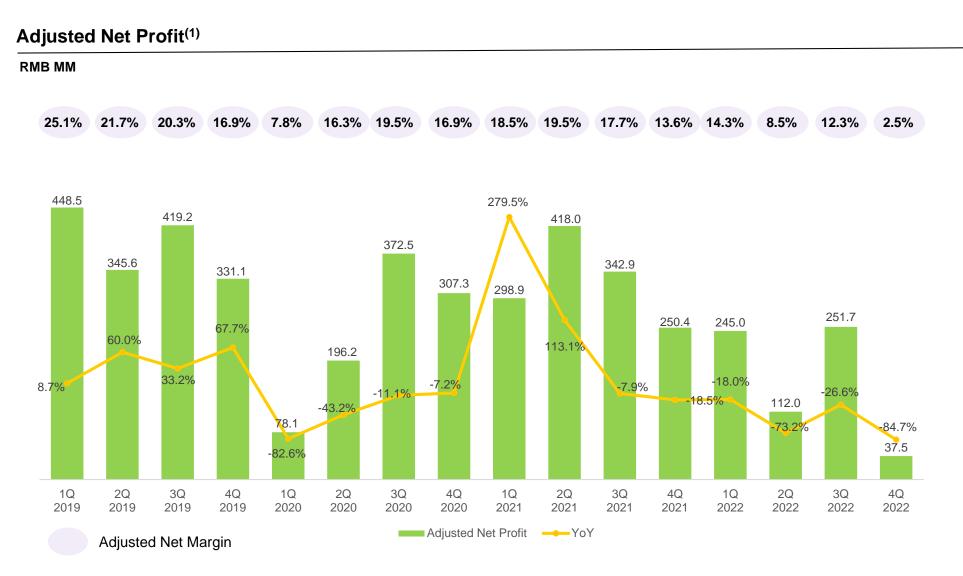

## **Respectable and Scalable Profitability**

#### Notes

1. Calculated as profit for the period adding back share-based compensation (net), amortization of intangible assets from acquisitions, foreign exchange loss/(gain), net losses/(gains) on investees, and others