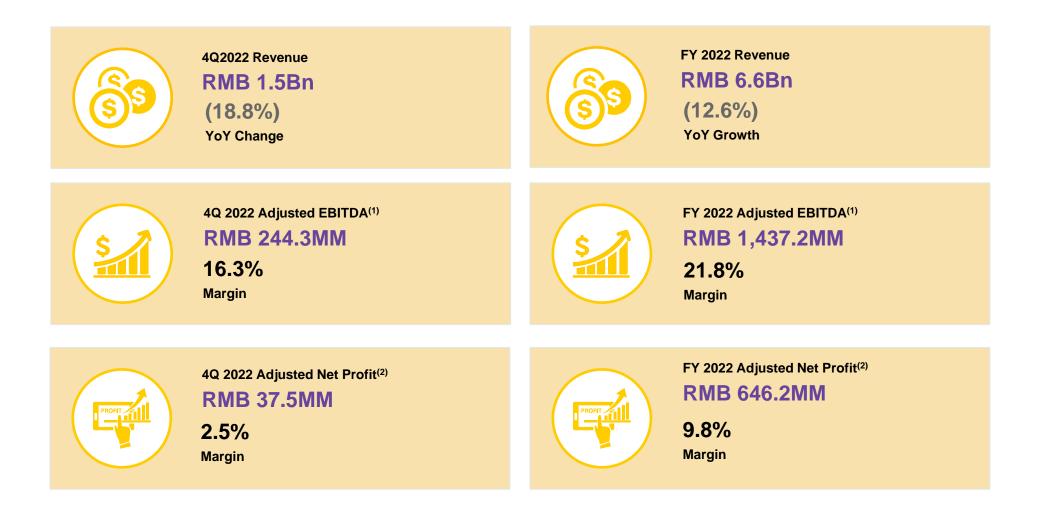

# 4Q2022 and Full Year 2022 Review – Financial Metrics

#### Notes

- 1. Calculated as operating profit adding back share-based compensation(gross), amortization of intangible assets, depreciation of property, plant, and equipment, and right-of-use assets, foreign exchange loss/(gains) on investees, and others
- 2. Calculated as profit for the period adding back share-based compensation (net), amortization of intangible assets from acquisitions, foreign exchange loss/(gain), net losses/(gains) on investees, and others