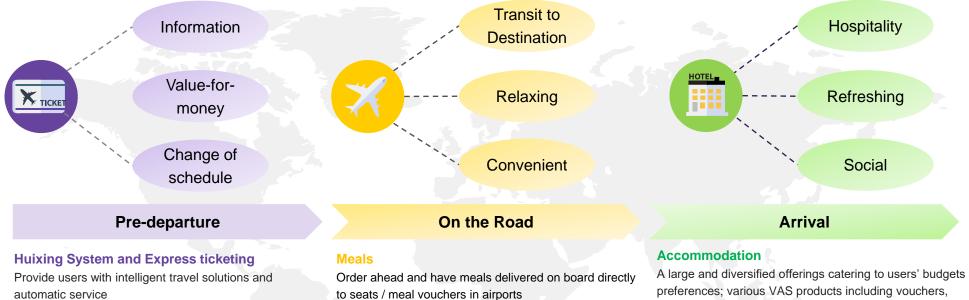

#### Enhanced User Satisfaction Through One-stop Shop Platform 3

#### **Ticket Delivery**

Deliver physical tickets with special features, such as Berth selection, seat selection and group tickets

#### 7\*24 Service

Provide users with 7\*24 ticket booking service

#### **Travel Solution**

Cross sell accommodation, transportation and attraction products

#### Lounge

Access to lounge at airports and train stations

#### **Pickup**

Airport / train station pickup service

#### **Change of Plan for Connecting Trips**

Change or cancel tickets for free

A large and diversified offerings catering to users' budgets and preferences; various VAS products including vouchers, disposable supplies, and room cancellation insurance, etc.

#### **Attraction Ticket Reservation**

Reservation and booking service for value-for-money ticket package online

**Car Hire** Online taxi / car booking

Social Share review and personal travel experience online